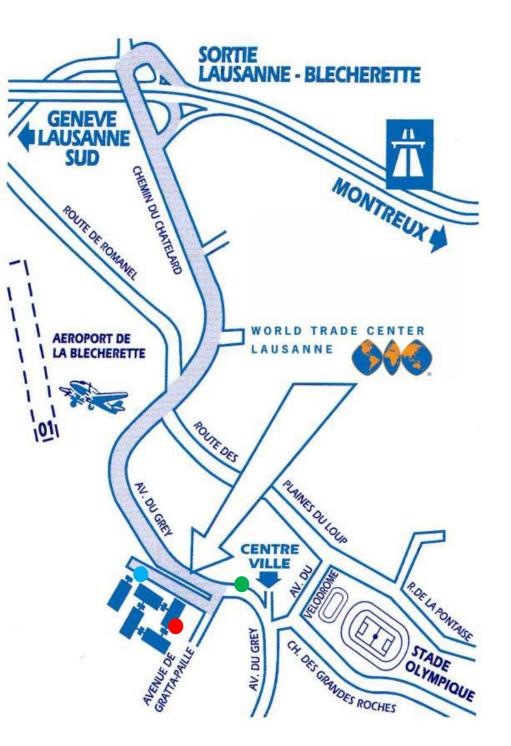

## Lausanne

SAP (Suisse) SA World Trade Center Avenue de Gratta-Paille 2 1018 Lausanne Phone +41 58 871 75 54 or +41 58 871 61 11 Fax +41 58 871 75 12

- By car from Geneva Neuchâtel Vevey :
  - Exit: Lausanne-Blécherette
  - Access to the underground Visitor Parking of the WTC

## • By plane (arrival at Geneva Airport)

- Join Lausanne by train (about 45 mn journey)
- Train timetable : <u>https://www.sbb.ch/en/</u>

## • By bus from Lausanne's train station:

- Take the bus n° 21, direction "Blécherette" (about 15mn journey)
- $\circ \quad \text{Departure from : Lausanne, gare}$
- o Stop at : Lausanne, Grattapaille
- Bus timetable : <u>https://www.sbb.ch/en/</u>
- By taxi from Lausanne's train station :
  - o About 10 minutes from Lausanne's train station

When you will arrive, please go to the reception of the World Trade Center. They will give you the instructions to access to our offices.

- = WTC reception
- = bus stop « Grattapaille » (bus 21)
- = entry of the underground Visitor parking